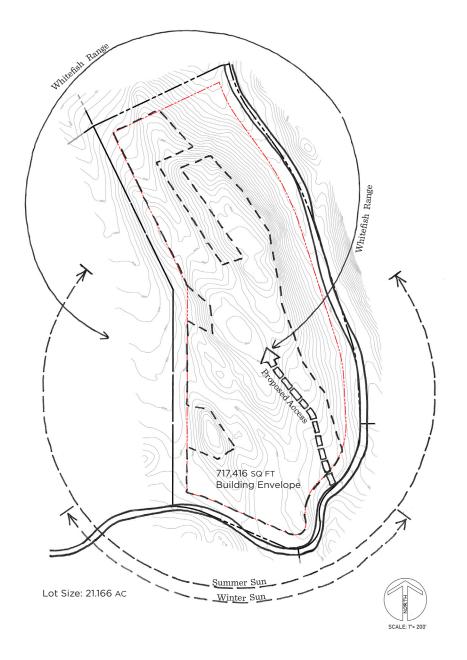

ean Averill Owner | Realtor 406.253.3010 Sean@PureWestMT.com The Homestead is an exclusive gated community 13 miles North of Whitefish situated on over 1,400 acres and surrounded by National Forest. Come home to your own private 20 acre ranch lot, awaiting your vision. Join the Sporting Club with endless amenities; personal concierge, a Mercantile, a lakeside clubhouse restaurant with fishing, kayaking, paddle-boarding, and water trampoline for those long Summer days on Little Bootjack Lake. Stay active with equestrian facilities and trails, hiking, biking, a 7 hole short course, as well as a state-of-the art shooting & archery range. Most of all, enjoy the breathtaking views.

## The Homestead - Everything Under The Sun.









## BEAR GRASS RANCH AT THE HOMESTEAD





## LOT SCEMATIC