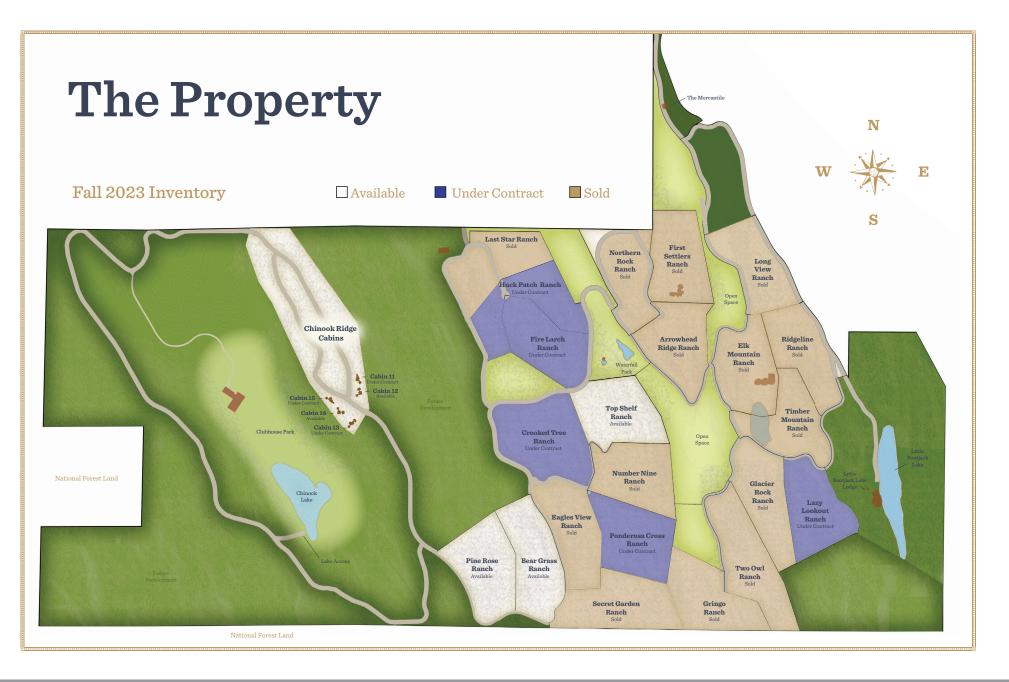

ASS RANCH

 $(\mathbf{H})$ 

Whitefish, Montana



ALANNA -M

Sean Averill Owner | Realtor 406.253.3010 Sean@PureWestMT.com The Homestead is an exclusive gated community 13 miles North of Whitefish situated on over 1,400 acres and surrounded by National Forest. Come home to your own private 20 acre ranch lot, awaiting your vision. Join the Sporting Club with endless amenities; personal concierge, a Mercantile, a lakeside clubhouse restaurant with fishing, kayaking, paddle-boarding, and water trampoline for those long Summer days on Little Bootjack Lake. Stay active with equestrian facilities and trails, hiking, biking, a 7 hole short course, as well as a state-of-the art shooting & archery range. Most of all, enjoy the breathtaking views.

## The Homestead - Everything Under The Sun.









## BEAR GRASS RANCH AT THE HOMESTEAD





## LOT SCEMATIC