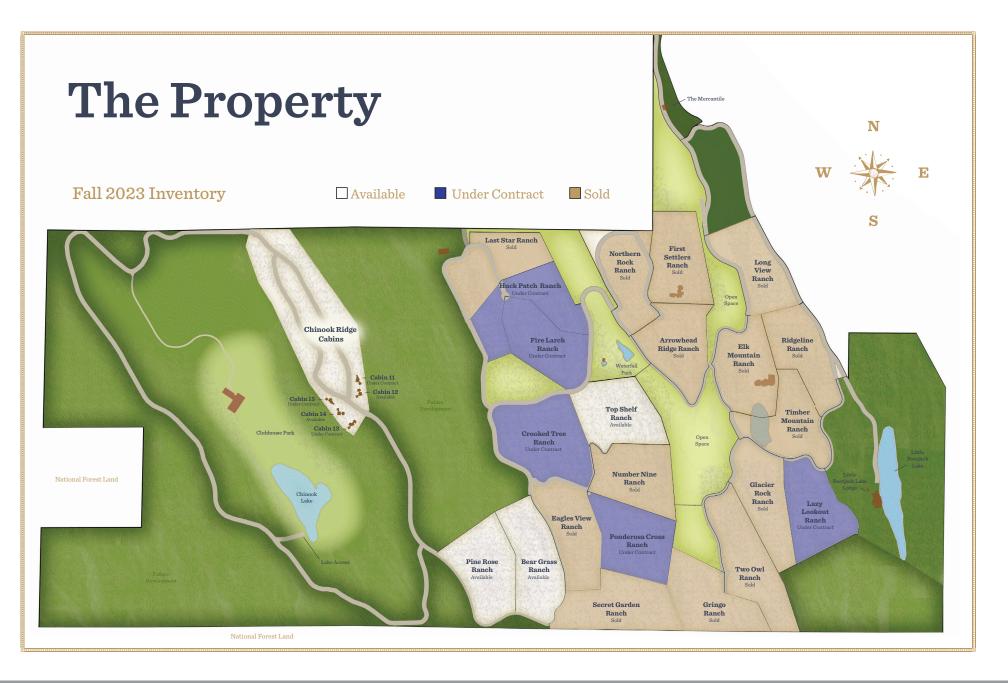

# PINE ROSE RANCH Whitefish, Montana



Sean Averill Owner | Realtor 406.253.3010 Sean@PureWestMT.com The Homestead is an exclusive gated community 13 miles North of Whitefish situated on over 1,400 acres and surrounded by National Forest. Come home to your own private 20 acre ranch lot, awaiting your vision. Join the Sporting Club with endless amenities; personal concierge, a Mercantile, a lakeside clubhouse restaurant with fishing, kayaking, paddle-boarding, and water trampoline for those long Summer days on Little Bootjack Lake. Stay active with equestrian facilities and trails, hiking, biking, a 7 hole short course, as well as a state-of-the art shooting & archery range. Most of all, enjoy the breathtaking views.

### The Homestead - Everything Under The Sun.









#### PINE ROSE RANCH AT THE HOMESTEAD





## LOT SCEMATIC





#### PINE ROSE RANCH AT THE HOMESTEAD