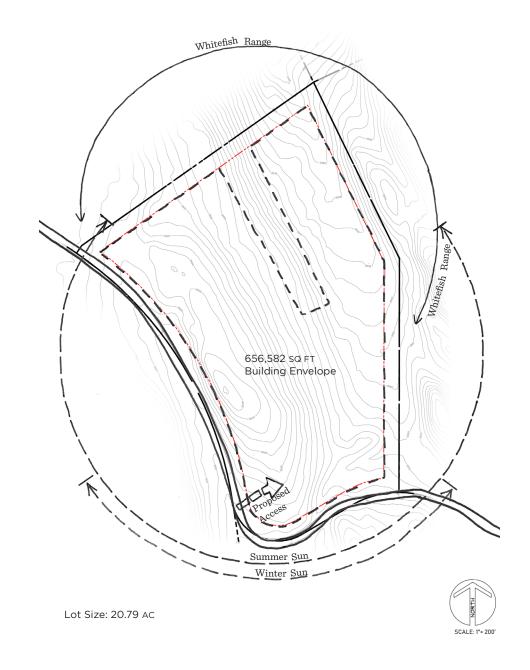

n Averill Owner | Realtor 406.253.3010 Sean@PureWestMT.com The Homestead is an exclusive gated community 13 miles North of Whitefish situated on over 1,400 acres and surrounded by National Forest. Come home to your own private 20 acre ranch lot, awaiting your vision. Join the Sporting Club with endless amenities; personal concierge, a Mercantile, a lakeside clubhouse restaurant with fishing, kayaking, paddle-boarding, and water trampoline for those long Summer days on Little Bootjack Lake. Stay active with equestrian facilities and trails, hiking, biking, a 7 hole short course, as well as a state-of-the art shooting & archery range. Most of all, enjoy the breathtaking views.

### The Homestead - Everything Under The Sun.









#### PINE ROSE RANCH AT THE HOMESTEAD





## LOT SCEMATIC





#### PINE ROSE RANCH AT THE HOMESTEAD